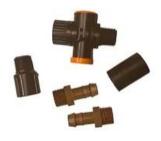

### Features:

Reliable Performance - eliminates pressure spikes not caught by external sensing pressure regulators ■ Variety - offered in 30,40 and 50 psi regulator kits ☐ **Flexibility** - can be installed anywhere on the irrigation system to reduce pressure, above grade or below grade. ■ Ease of Installation - SureReg<sup>™</sup> kit includes 3 options: pipe thread (FIPT x MIPT), solvent weld (1/2"socket x 1/2" socket) and drip line insert (insert fittings for 17mm and 16mm drip tubing)MIPT), solvent weld (1/2"socket x ½" socket) and drip line insert (insert fittings for 17mm and 16mm drip tubing)

**Solvent Weld Installation Option** 

PE Insert Installation Option

**Kit Components** 

Regulator 1/2" MIPT x 1/2" FIPT **Pipe Thread Installation Option** 

**GPH Irrigation Products** 15372 Valencia Ave. Fontana, CA 92336 866.582.9684