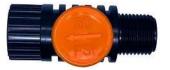

#### Models:

**SR30-05** - ½" 30 psi inline Pressure Regulator

**SR40-05** - ½" 40 psi inline Pressure Regulator

**SR50-05** - ½" 50 psi inline Pressure Regulator

## Size (Inlet x Outlet):

All Models:

1/2" FIPT x 1/2" MIPT

| GPH SureReg™       | Preset<br>Operating<br>Pressure | Maximum<br>Inlet<br>Pressure | Flow<br>Range     | Inlet<br>Size | Outlet Size |
|--------------------|---------------------------------|------------------------------|-------------------|---------------|-------------|
| DESIGN<br>CRITERIA |                                 |                              |                   |               |             |
| GSR30              | 30 psi                          | 148 psi                      | 0.1 - 6.12<br>gpm | 1/2"<br>MIPT  | 1/2" FIPT   |
| GSR40              | 40 psi                          | 148 psi                      | 0.1 - 6.12<br>gpm | 1/2"<br>MIPT  | 1/2" FIPT   |
| GSR50              | 50 psi                          | 148 psi                      | 0.1 - 6.12<br>gpm | 1/2"<br>MIPT  | 1/2" FIPT   |