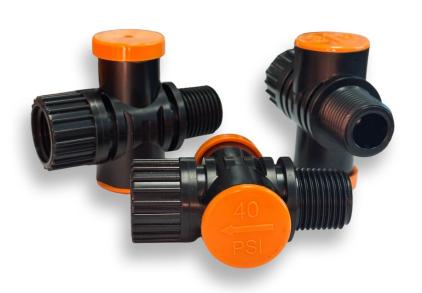

#### Models:

**SR30-05** - ½" 30 psi inline Pressure Regulator

**SR40-05** - ½" 40 psi inline Pressure Regulator

**SR50-05** - ½" 50 psi inline Pressure Regulator

**Solvent Weld Installation Option** 

PE Insert Installation Option

**Kit Components** 

Regulator 1/2" MIPT x 1/2" FIPT **Pipe Thread Installation Option** 

**GPH Irrigation Products** 15372 Valencia Ave. Fontana, CA 92336 866.582.9684