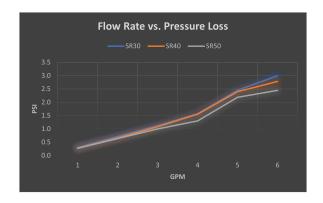

#### **Operating Range:**

- Flow Range: .1 to 6 gpm

## Size (Inlet x Outlet):

All Models:

1/2" FIPT x 1/2" MIPT

| GPH SureReg™       | Preset<br>Operating<br>Pressure | Maximum<br>Inlet<br>Pressure | Flow<br>Range     | Inlet<br>Size | Outlet Size |
|--------------------|---------------------------------|------------------------------|-------------------|---------------|-------------|
| DESIGN<br>CRITERIA |                                 |                              |                   |               |             |
| GSR30              | 30 psi                          | 148 psi                      | 0.1 - 6.12<br>gpm | 1/2"<br>MIPT  | 1/2" FIPT   |
| GSR40              | 40 psi                          | 148 psi                      | 0.1 - 6.12<br>gpm | 1/2"<br>MIPT  | 1/2" FIPT   |
| GSR50              | 50 psi                          | 148 psi                      | 0.1 - 6.12<br>gpm | 1/2"<br>MIPT  | 1/2" FIPT   |